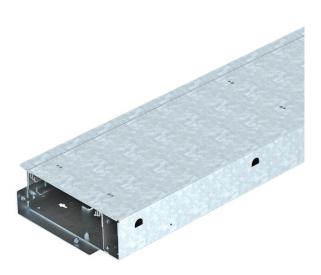

### Item number: 7403818

Ready-to-mount trunking unit for cable routing and device installation, consisting of a trunking base with two blanking covers. The scope of delivery contains two lid butt seals and one connector. For height adjustment, six height adjustment units are required. Load capacity up to a maximum of 5 kN. The trunking unit can be supplemented with an adjustable floor covering contact profile for screed limitation in areas of door frames and in front of radiator niches.

#### Master data

| Item number         | 7403818                  |
|---------------------|--------------------------|
| Description 1       | Flushfloor trunking unit |
| Description 2       | with blanking lid        |
| Manufacturer        | OBO                      |
| Dimension           | 2000x273x85              |
| Material            | Steel                    |
| Surface             | Strip galvanized         |
| Surface standard    | DIN EN 10346             |
| Smallest sales unit | 2                        |
| Unit of quantity    | Metre                    |
| Weight              | 1448.5 kg                |
| Weight unit         | kg/100 m                 |