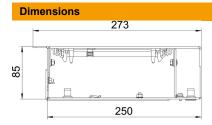

| Length      | 2,000 mm |
|-------------|----------|
| Width       | 250 mm   |
| Height      | 93 mm    |
| Dimension h | 85 mm    |