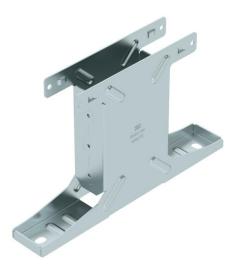

### Item number: 6044394

Base of the symmetrical floor support for the BKRS system, suitable for crossbeam type BSST 400/500/600. Can be used for walkable cable trays of width 400-600 mm. With threaded unions for mounting connection components, e.g. pipe clamps, as well as slots for floor mounting up to M10. Fastening material must be ordered separately.

### Item number: 6044394

| Dimensions |             |        |  |
|------------|-------------|--------|--|
|            | Length      | 50 mm  |  |
|            | Height      | 190 mm |  |
|            | Dimension B | 190 mm |  |
|            | Dimension L | 300 mm |  |