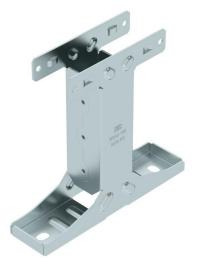

### Item number: 6044392

Base of the symmetrical floor support for the BKRS system, suitable for crossbeam type BSST 200/300. Can be used for walkable cable trays of width 200 or 300 mm. With threaded unions for mounting connection components, e.g. pipe clamps, as well as slots for floor mounting up to M10. Fastening material must be ordered separately.

### Item number: 6044392

| Height      | 190 mm      |                    |
|-------------|-------------|--------------------|
| Dimension B | 130 mm      |                    |
| Dimension L | 200 mm      |                    |
|             | Dimension B | Dimension B 130 mm |